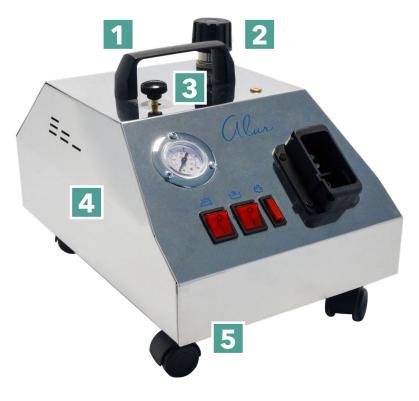

# **ALUR**

Steam generator for cleaning and sanitization

- 1 HANDLE: helps to move the machine
- 2 SAFETY VALVE
- **3** STEAM ADJUSTMENT
- 4 COMPACT STAINLESS STEEL FRAME
- 5 WHEELS: together with the handle, it allows an easy moving